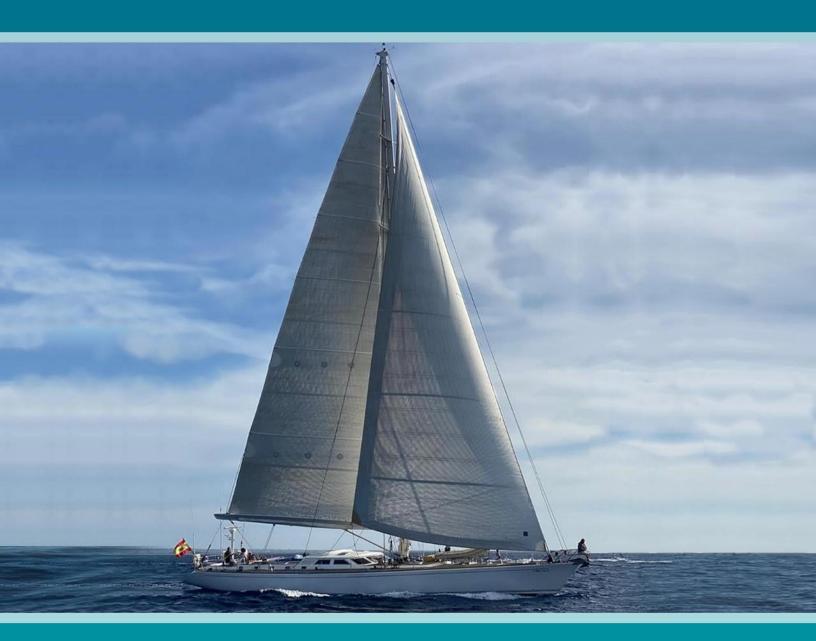

# **INTRODUCING DUCHESS**

Welcome on board Duchess, a high-performance sailboat. Combining speed and elegance, it was built in Italy by Cantieri Sangermani, interiors designed by Nauta Yachts and exteriors and naval architecture by Bruce Farr of Farr Yacht Design.

#### TECHNICAL INFORMATION

Built: 1998

Refitted: 2013

Upgrades: 2019 and 2022

Register: Spain

Length: 28m

Crew:

Guests: up to 12

Speed: 12 knots

Electricity: 220W/European plugs