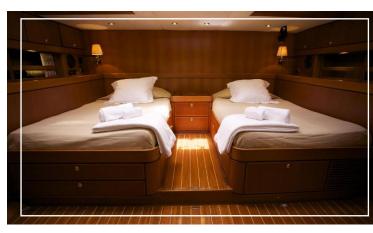

### **ACCOMMODATION**

EXPEDITION EXPERIENCE

Four welcoming cabins, three featuring hatches opening to the deck. All cabins have private bathrooms with showers and good storage areas.

The Owner's suite has two double beds, a private bathroom with separate shower, hatch to the deck, porthole and ample storage space.

Two cabins can accommodate up to three people each, featuring one double bed and a murphy bed, private bathroom with separate shower and ample storage space. Hatch to the deck and a porthole. One cabin with an upper and lower bunk, private bathroom, and deck prisms.