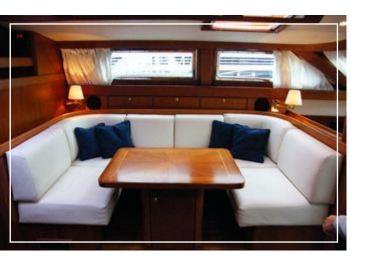

#### **Around Duchess:**

We can find three indoor sitting areas, an air-conditioned dining area that can accommodate all guests in one sitting. And two other separate areas ideal to relax or enjoy a drink. A small library with a supply of reference books will be available in one of the areas.