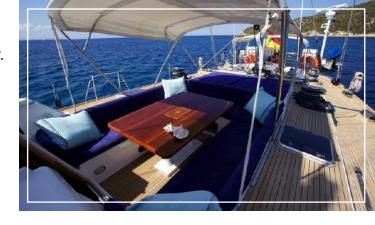

#### **Around Duchess:**

We can find three indoor sitting areas, an air-conditioned dining area that can accommodate all guests in one sitting. And two other separate areas ideal to relax or enjoy a drink. A small library with a supply of reference books will be available in one of the areas.

Outside you can find an undercover sitting area ideal to sit back, unwind and watch the world go by.

There is a magnificent swimming platform aft of the yacht, with a ladder to the water level which provides easy access to any water-based activities. A freshwater shower is also available.