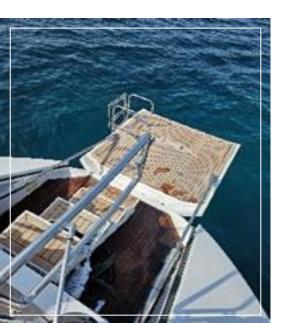

Outside you can find an undercover sitting area ideal to sit back, unwind and watch the world go by.

There is a magnificent swimming platform aft of the yacht, with a ladder to the water level which provides easy access to any water-based activities. A freshwater shower is also available.